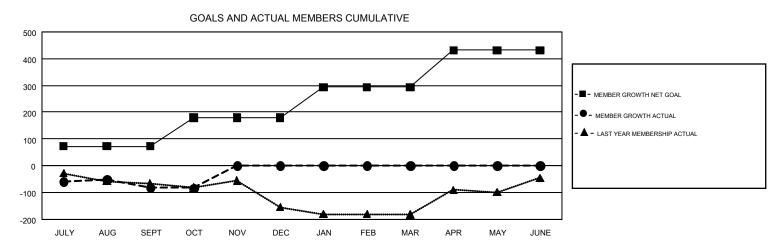

## GMT MONTHLY MEMBERSHIP PROGRESS REPORT

Results as of: 10/31/2019

GMT Constitutional Area 1, Group L

REPORT DOES NOT INCLUDE CLUBS IN UNDISTRICTED AREAS.

| Clubs         |               |             |               | Members               |                           |                         |                                                    |  |
|---------------|---------------|-------------|---------------|-----------------------|---------------------------|-------------------------|----------------------------------------------------|--|
|               | RESULTS FO    | R 2019-2020 |               | RESULTS FOR 2019-2020 |                           |                         |                                                    |  |
| QUARTER       | NEW CLUB GOAL | NEW CLUBS   | DROPPED CLUBS | QUARTER               | MEMBER GROWTH NET<br>GOAL | MEMBER GROWTH<br>ACTUAL | DROPPED<br>MEMBERS ACTUAL<br>(including transfers) |  |
| JULY/AUG/SEPT | 1             | 1           | 1             | JULY/AUG/SEPT         | 73                        | 112                     | 182                                                |  |
| OCT/NOV/DEC   | 2             | 0           | 0             | OCT/NOV/DEC           | 106                       | 60                      | 60                                                 |  |
| JAN/FEB/MAR   | 3             | 0           | 0             | JAN/FEB/MAR           | 115                       | 0                       | 0                                                  |  |
| APR/MAY/JUNE  | 4             | 0           | 0             | APR/MAY/JUNE          | 138                       | 0                       | 0                                                  |  |