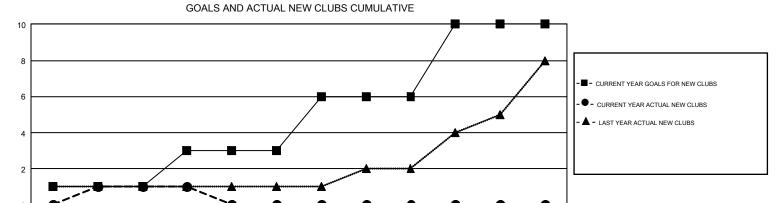

## GMT MONTHLY MEMBERSHIP PROGRESS REPORT

Results as of: 10/31/2019

GMT Constitutional Area 1, Group L

REPORT DOES NOT INCLUDE CLUBS IN UNDISTRICTED AREAS.

| Clubs         |               |             |               | Members               |                           |                         |                                                    |  |
|---------------|---------------|-------------|---------------|-----------------------|---------------------------|-------------------------|----------------------------------------------------|--|
|               | RESULTS FO    | R 2019-2020 |               | RESULTS FOR 2019-2020 |                           |                         |                                                    |  |
| QUARTER       | NEW CLUB GOAL | NEW CLUBS   | DROPPED CLUBS | QUARTER               | MEMBER GROWTH NET<br>GOAL | MEMBER GROWTH<br>ACTUAL | DROPPED<br>MEMBERS ACTUAL<br>(including transfers) |  |
| JULY/AUG/SEPT | 1             | 1           | 1             | JULY/AUG/SEPT         | 73                        | 112                     | 182                                                |  |
| OCT/NOV/DEC   | 2             | 0           | 0             | OCT/NOV/DEC           | 106                       | 60                      | 60                                                 |  |
| JAN/FEB/MAR   | 3             | 0           | 0             | JAN/FEB/MAR           | 115                       | 0                       | 0                                                  |  |
| APR/MAY/JUNE  | 4             | 0           | 0             | APR/MAY/JUNE          | 138                       | 0                       | 0                                                  |  |